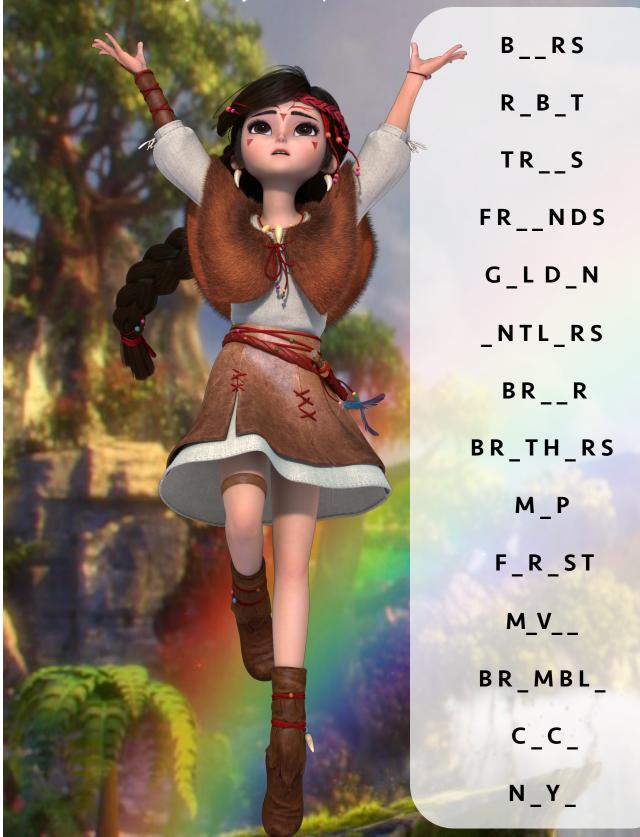

## SOMETHING'S MISSING

The vowels (a,e,i,o,u) are missing from the words below. How many can you complete in 2 minutes?

**MAY 16TH** 

BEARS
ROBOT
TREES
FRIENDS
GOLDEN
ANTLERS
BRIAR

BROTHERS
MAP
FOREST
MOVIE
BRAMBLE
COCO
NAYA