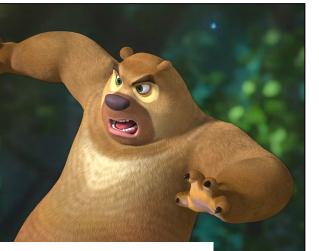

## **SPOT THE DIFFERENCE**

Circle the 4 differences between the photo on the left and the photo on the right.

**LEFT** 

**RIGHT** 