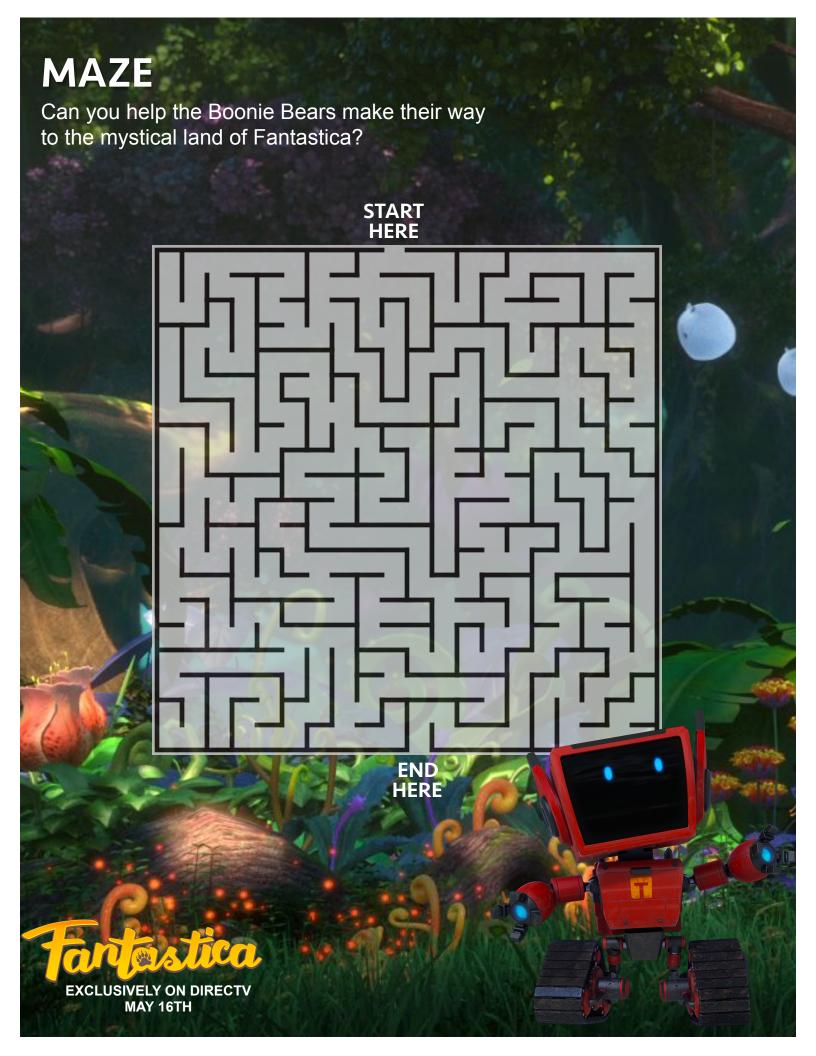

## **SPOT THE DIFFERENCE**

Circle the 4 differences between the photo on the left and the photo on the right.

**LEFT** 

**RIGHT** 