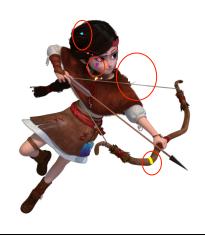

## **SPOT THE DIFFERENCE**

Circle the 4 differences between the photo on the left and the photo on the right.

**LEFT** 

**RIGHT** 